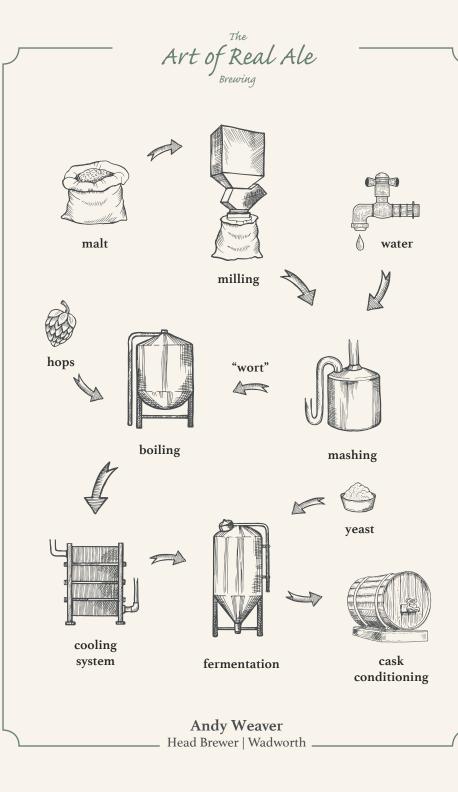

Our hero beers are real ales. **Real ale** is a natural product brewed using traditional ingredients fermented to give each ale its character and strength. Each cask is delivered to the pub where it is 'tapped' and left to 'condition' for at least 24 to 48 hours before serving, to ensure we pour the perfect, bright, pint.